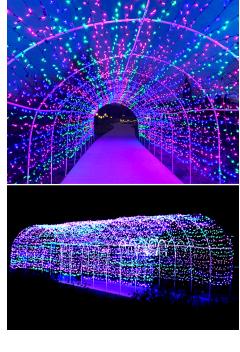

s is overflowing with beautiful lighted features, including glowing orbs, giant sycamore leaves, a captivating waterfall, a colorful 42-foot tower and a giant lighted fountain perfect for photos.



#### \$2,500 Giant Snowflake | Triklit Tunnel | Northern Lights Tunnel | Everest Tree | Hillside

#### This level sponsors a specific feature or area in Winter Wonderscape.

#### Your logo will be featured on/in:

- Display signage located at the feature/area
- Reiman Gardens' website and e-newsletter (nearly 9,000 subscribers)
- Promotional emails promoting Winter Wonderscape
- Coverage in Reiman Gardens' annual report

#### Additionally, sponsor will receive:

- 6 complimentary admission tickets to be used throughout 2024
- 2 tickets to the 2023 Winter Wonderscape

#### **Triklit Tunnel**





### Hillside - animated show created by Iowa State University Graphic Design students





### **Northern Lights Tunnel**

#### **Giant Snowflake**



#### **Everest Tree**