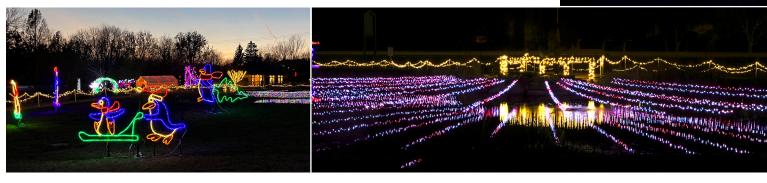

#### Additionally, sponsor will receive:

- 8 complimentary admission tickets to be used throughout 2024
- 4 tickets to the 2023 Winter Wonderscape

Lake Helen: Surrounding Lake Helen, a collection of playful polar bears and penguins frolic in wintertime fun. Behind them, strands of high tech Twinkly Pro lights suspended over the lake sparkle and dance in an exciting choreographed display.

**Disco Balls:** Along the boardwalk to Sycamore Falls, giant disco balls are suspended high in the trees. They sparkle and spin, reflecting laser lights in a magical storm of swirling color.

Sycamore Falls: A crowd favorite, Sycamore Falls is overflowing with beautiful lighted features, including glowing orbs, giant sycamore leaves, a captivating waterfall, a colorful 42-foot tower and a giant lighted fountain perfect for photos.