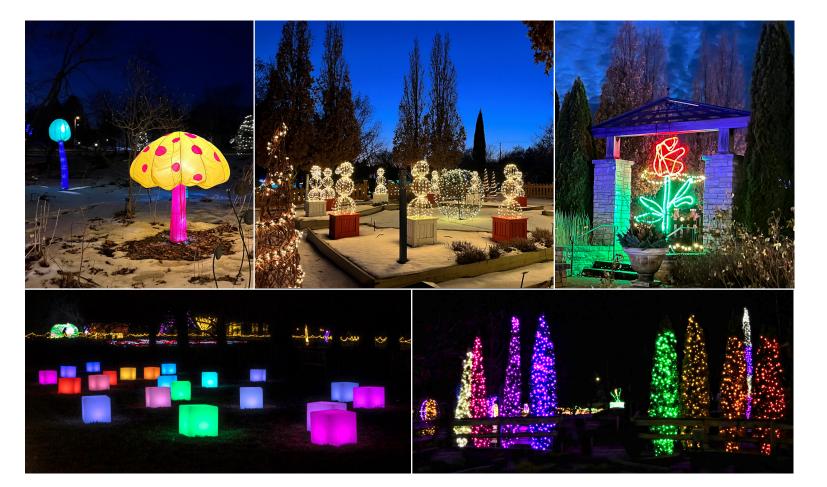

# **FAST BECOMING A CENTRAL IOWA HOLIDAY TRADITION!**

Winter Wonderscape returns to Reiman Gardens for its fourth year with even more to see. Central Iowa's only walk-through holiday light show for 14 nights, Winter Wonderscape features an amazing variety of immersive lighted displays located throughout our entire 17-acre site. Brightly lit tunnels, colorful glowing cubes and orbs, giant disco balls twirling to laser lights and an impressive fountain of lights are just a few of the attractions.

## Scan this QR code or visit https://youtu.be/pJ3mkMAmJ-k to view a video of the exciting areas and features that are available to be sponsored this year.

Planning for Winter Wonderscape began in 2017, after the great success of Reiman Gardens' popular RG Express Holiday Train Display. Set to debut in 2020, this ambitious undertaking became even more challenging in the face of a global pandemic. Creativity and quick thinking by staff and volunteers allowed Reiman Gardens to safely offer Winter Wonderscape. We could not have predicted the overwhelming response the event would have in just its first year, with more than 11,000 visitors attending over the course of the show. This far exceeded our expectations, but even more gratifying were the comments we received from guests telling us how much they enjoyed the show and thanking us for creating this community event. We are projecting 20,000 guests in 2023 and we expect that number to continue to increase as we add new, exciting elements to Winter Wonderscape.