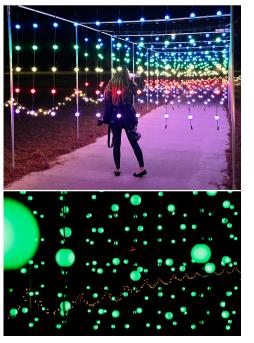

#### Additionally, sponsor will receive:

- 8 complimentary admission tickets to be used throughout 2024
- 4 tickets to the 2023 Winter Wonderscape

Lake Helen: Surrounding Lake Helen, a collection of playful polar bears and penguins frolic in wintertime fun. Behind them, strands of high tech Twinkly Pro lights suspended over the lake sparkle and dance in an exciting choreographed display.