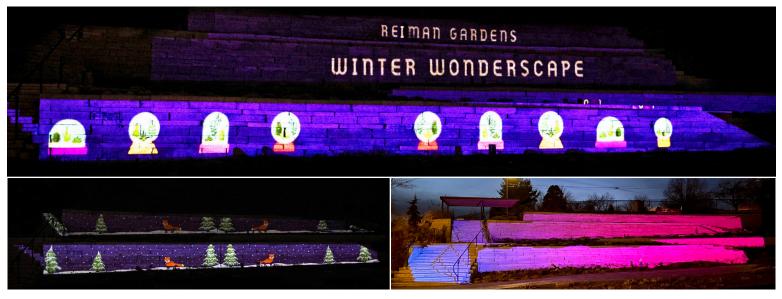

# **FAST BECOMING A CENTRAL IOWA HOLIDAY TRADITION!**

Winter Wonderscape returns to Reiman Gardens for its fourth year with even more to see. Central Iowa's only walk-through holiday light show for 14 nights, Winter Wonderscape features an amazing variety of immersive lighted displays located throughout our entire 17-acre site. Brightly lit tunnels, colorful glowing cubes and orbs, giant disco balls twirling to laser lights and an impressive fountain of lights are just a few of the attractions.

### Hillside - animated show created by Iowa State University Graphic Design students