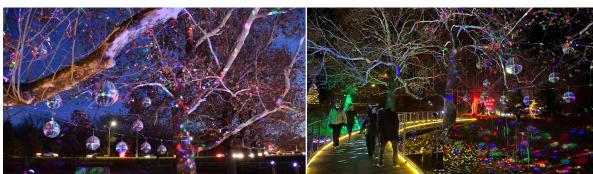

**Disco Balls:** Along the boardwalk to Sycamore Falls, giant disco balls are suspended high in the trees. They sparkle and spin, reflecting laser lights in a magical storm of swirling color.

Sycamore Falls: A crowd favorite, Sycamore Falls is overflowing with beautiful lighted features, including glowing orbs, giant sycamore leaves, a captivating waterfall, a colorful 42-foot tower and a giant lighted fountain perfect for photos.