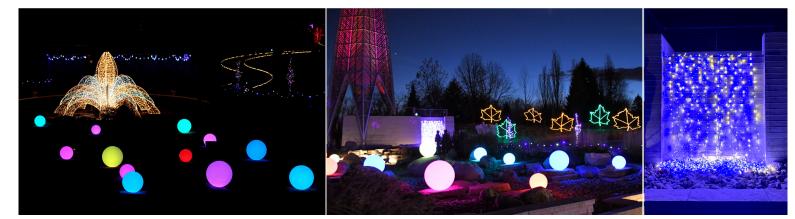

# **FAST BECOMING A CENTRAL IOWA HOLIDAY TRADITION!**

Winter Wonderscape returns to Reiman Gardens for its fourth year with even more to see. Central Iowa's only walk-through holiday light show for 14 nights, Winter Wonderscape features an amazing variety of immersive lighted displays located throughout our entire 17-acre site. Brightly lit tunnels, colorful glowing cubes and orbs, giant disco balls twirling to laser lights and an impressive fountain of lights are just a few of the attractions.

**Disco Balls:** Along the boardwalk to Sycamore Falls, giant disco balls are suspended high in the trees. They sparkle and spin, reflecting laser lights in a magical storm of swirling color.

Sycamore Falls: A crowd favorite, Sycamore Falls is overflowing with beautiful lighted features, including glowing orbs, giant sycamore leaves, a captivating waterfall, a colorful 42-foot tower and a giant lighted fountain perfect for photos.